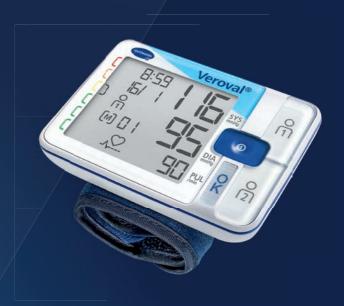

### Quick and easy: Veroval® Wrist blood pressure monitor

- For customers who have to measure regularly
- High measuring precision
- With optical position control to determine the correct measuring position