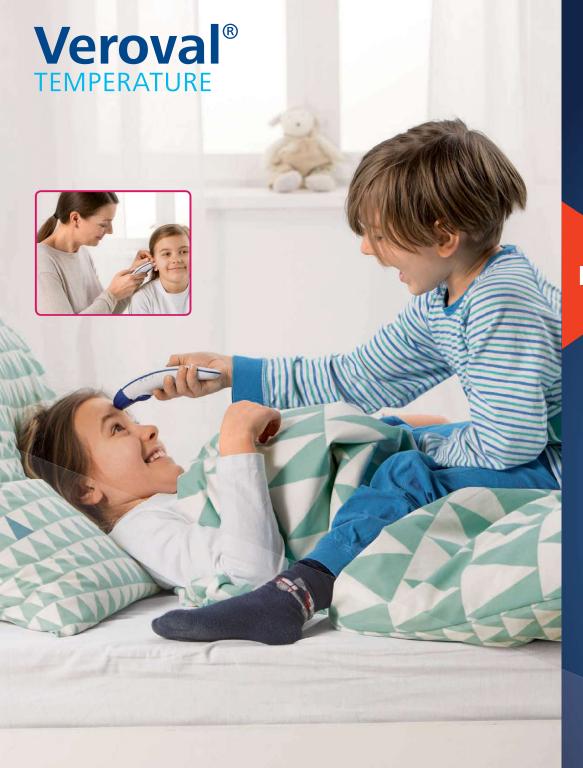

The "As-you-like-it" thermometer

 2 in 1 ear and forehead infrared thermometer usable according to personal preferences

NEW

- ✓ Infrared thermometer for the whole family
- 2 measurement methods
- ✓ Fast infrared reading in 1 second
- ✓ Hygienic thanks to single use protection caps (10 incl.)
- ✓ 20 single use protection caps also additionally available