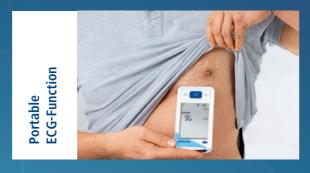

# Veroval® top seller devices for active health customers

Top technology for stroke prevention

– the 2 in 1 combination device

FAST

For customers with high blood pressure and an increased risk of stroke

- ✓ Detects atrial fibrillation a major cause for strokes
- ✓ Recording of the heart rhythm in 30 seconds at anytime and anywhere

✓ For precise measurements on the upper arm

Portable atrial fibrillation diagnostic can save lives