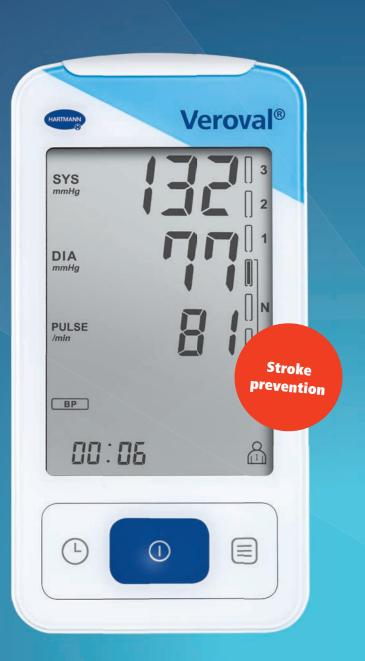

# Veroval® top seller devices for active health customers

Top technology for stroke prevention

– the 2 in 1 combination device

FAST

For customers with high blood pressure and an increased risk of stroke

- ✓ Detects atrial fibrillation a major cause for strokes
- ✓ Recording of the heart rhythm in 30 seconds at anytime and anywhere

✓ For precise measurements on the upper arm

Portable atrial fibrillation diagnostic can save lives