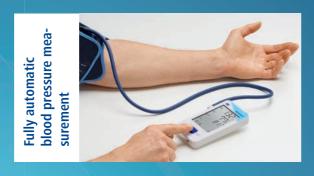

#### Precise and gentle:Veroval® Upper arm blood pressure monitor

- For customers who have to measure regularly
- ✓ High measuring precision
- ✓ Comfortable universal cuff with ergonomic fit