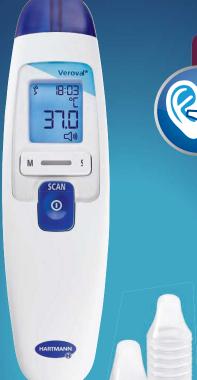

The "As-you-like-it" thermometer

 2 in 1 ear and forehead infrared thermometer usable according to personal preferences

NEW

- ✓ Infrared thermometer for the whole family
- 2 measurement methods
- ✓ Fast infrared reading in 1 second
- ✓ Hygienic thanks to single use protection caps (10 incl.)
- ✓ 20 single use protection caps also additionally available