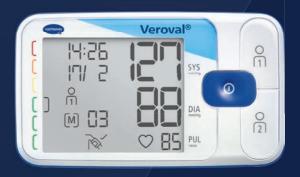

## **Veroval**®

Take your customer health personally.

Stays precise even if the heartbeat doesn't

- For customers who have to measure regularly and suffer from cardiac arrhythmias
- Measures correctly even in the case of arrhythmias
- **Exclusively with patented DUO SENSOR** technology that combines Korotkoff microphone measurement and Oscillometric measurement

**NEW** 

✓ Facilitates correct measurements thanks to the Secure fit patented cuff (available in the sizes M and L), control of correct cuff position and rest indicator

- ✓ Display of irregular ambient temperatures
- ✓ Large illuminated display
- ✓ Incl. USB cable for data transfer to