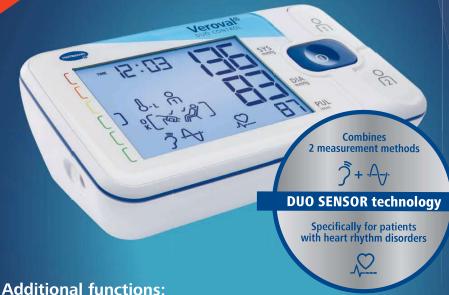

## **Veroval**®

Take your customer health personally.

Stays precise even if the heartbeat doesn't

- For customers who have to measure regularly and suffer from cardiac arrhythmias
- Measures correctly even in the case of arrhythmias
- **Exclusively with patented DUO SENSOR** technology that combines Korotkoff microphone measurement and Oscillometric measurement

**NEW** 

✓ Facilitates correct measurements thanks to the Secure fit patented cuff (available in the sizes M and L), control of correct cuff position and rest indicator

- ✓ Display of irregular ambient temperatures
- ✓ Large illuminated display
- ✓ Incl. USB cable for data transfer to