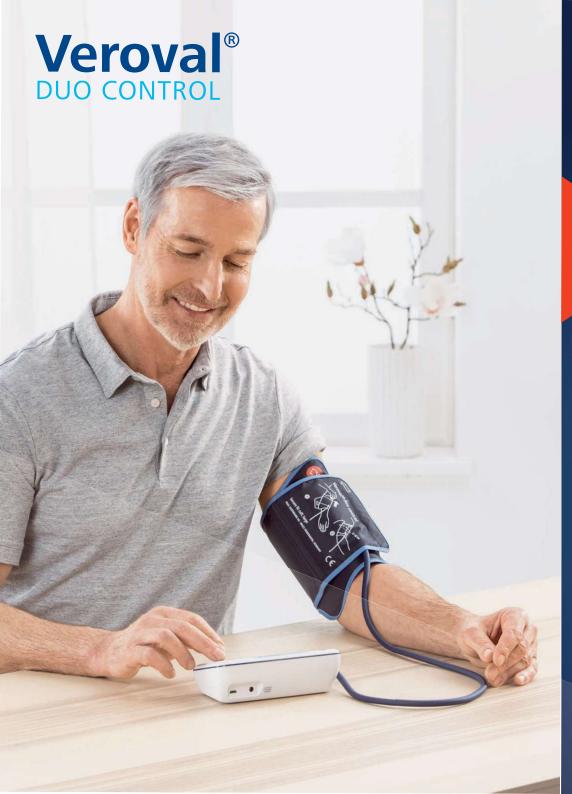

## **Veroval**®

Take your customer health personally.

Stays precise even if the heartbeat doesn't

- For customers who have to measure regularly and suffer from cardiac arrhythmias
- Measures correctly even in the case of arrhythmias
- **Exclusively with patented DUO SENSOR** technology that combines Korotkoff microphone measurement and Oscillometric measurement

**NEW** 

✓ Facilitates correct measurements thanks to the Secure fit patented cuff (available in the sizes M and L), control of correct cuff position and rest indicator

- ✓ Display of irregular ambient temperatures
- ✓ Large illuminated display
- ✓ Incl. USB cable for data transfer to