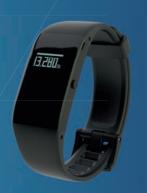

#### Individual movement analysis: Veroval® Intelligent armband

- ✓ Individually selectable activities: walking and running, as well as swimming and cycling
- ✓ Pulse measurement, step counter and sleep analysis
- ✓ Individual daily target and input