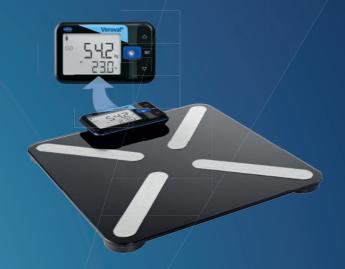

#### More than weight control: Veroval® Weighing scale for intelligent body analysis

- ✓ Detachable display with wireless connection
- Determines and analyses weight, BMI, body fat, muscle, bone mass, water mass